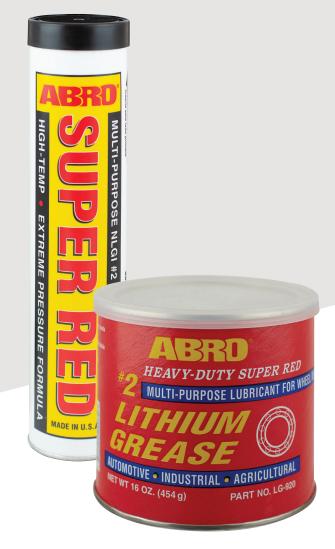

## LG-920 & LG-921 #2 SUPER RED LITHIUM GREASE PRODUCT SHEET

## **#2 SUPER RED LITHIUM GREASE**

Contains Extreme Pressure Additives for Severe Operating Conditions

Excellent Performance in Temperature Extremes

Multi-Purpose Lubricant for wheel Bearings, Chassis, Ball & U-Joints

- Heavy Duty Super Red
- For Automotive, Industrial and Agricultural Use
- Excellent Resistance to Water Washout

| Part No. | Fill      | Pcs/Case |
|----------|-----------|----------|
| LG-920   | 16oz/454g | 12/CASE  |
| LG-921   | Cartridge | 25/CASE  |